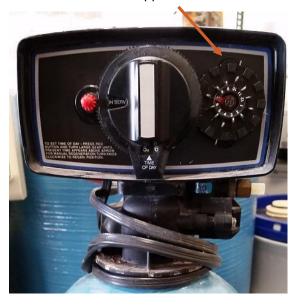

## Time clock-based (Rebate eligible)

- Regenerates at set interval of days
- Has a dial (skipper wheel) with numbers and arrow to set for days between regenerations