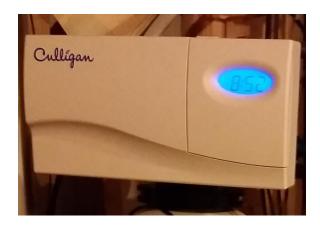

## **Demand-initiated**

- Recharges based on water use
- May be electronic or manual
- If manual, program wheel is set to hardness and number of people in household

 Most water softeners with digital control valves are demand-initiated