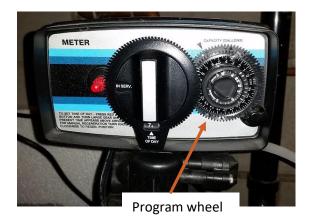

## **Demand-initiated**

- Recharges based on water use
- May be electronic or manual
- If manual, program wheel is set to hardness and number of people in household

 Most water softeners with digital control valves are demand-initiated